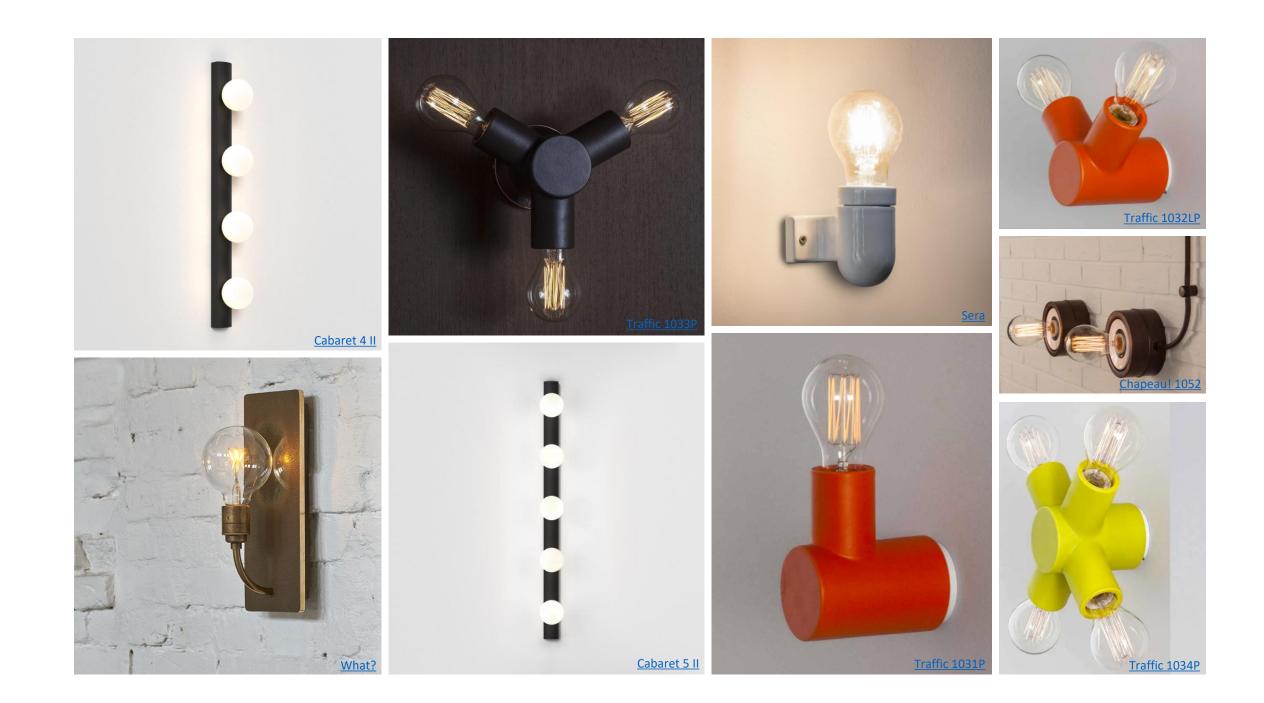

## INDOOR LIGHTING





<u>Sestessa</u>







## PLASTER & CERAMIC LIGHTING





### DECORATIVE LIGHTING









































<u>Atlantis</u>



















































Carmel Grande Rectangle





<u>Roma</u>





















<u>Bramah</u>





Jeeves









































# ADJUSTABLE LIGHTING





















Manhattan Ap











<u>Up Ap</u>





<u>Lao 1L</u>

## GOOSENECK LIGHTING





### BEDSIDE READER LIGHTING





















Digit LED II









## MULTI-PURPOSE LIGHTING



#### PICTURE LIGHTING



Apuane 1124.2

Nilo 90

Sparta 900 LED

Linea

<u>Vinci 1170</u>





Danubio 395



<u>Padova</u>





















# SPOT LIGHTING





## SUSPENDED WALL LIGHTING









# STRIP LIGHTING













# RATED IP44 LIGHTING







a 500 Led







#### MARKER LIGHTING



#### IP20 INTEGRATED LIGHTING







#### BATHROOM LIGHTING



















Beauville with Glass Shade





#### BATHROOM TASK LIGHTING



# IP54 INTEGRATED LIGHTING



#### OUTDOOR LIGHTING



















<u>Montparnasse</u>





<u>Cabo</u>