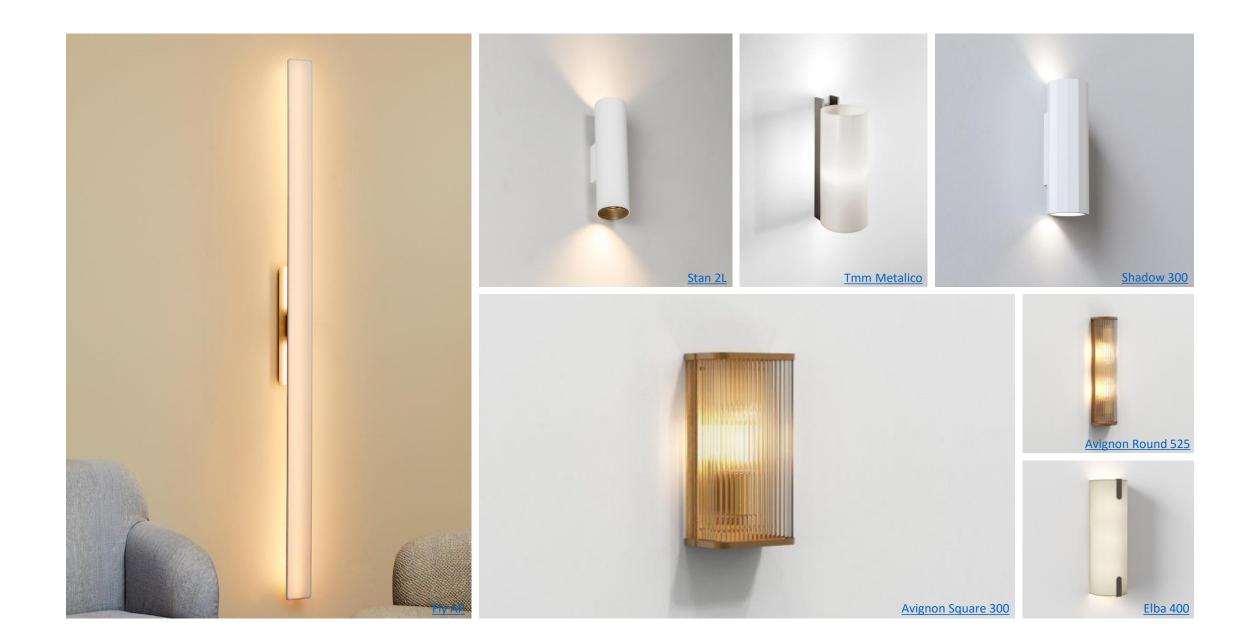

## INDOOR LIGHTING





<u>Sestessa</u>







## PLASTER & CERAMIC LIGHTING





### DECORATIVE LIGHTING









































<u>Atlantis</u>



















































Carmel Grande Rectangle





<u>Roma</u>





















<u>Bramah</u>





Jeeves









































# ADJUSTABLE LIGHTING





















Manhattan Ap











<u>Up Ap</u>





<u>Lao 1L</u>

## GOOSENECK LIGHTING





### BEDSIDE READER LIGHTING





















Digit LED II









## MULTI-PURPOSE LIGHTING



#### PICTURE LIGHTING



Apuane 1124.2

Nilo 90

Sparta 900 LED

Linea

<u>Vinci 1170</u>





Danubio 395



<u>Padova</u>





















# SPOT LIGHTING





## SUSPENDED WALL LIGHTING









# STRIP LIGHTING













# RATED IP44 LIGHTING







a 500 Led







#### MARKER LIGHTING



#### IP20 INTEGRATED LIGHTING







#### BATHROOM LIGHTING



















Beauville with Glass Shade





#### BATHROOM TASK LIGHTING



# IP54 INTEGRATED LIGHTING



#### OUTDOOR LIGHTING



















<u>Montparnasse</u>





<u>Cabo