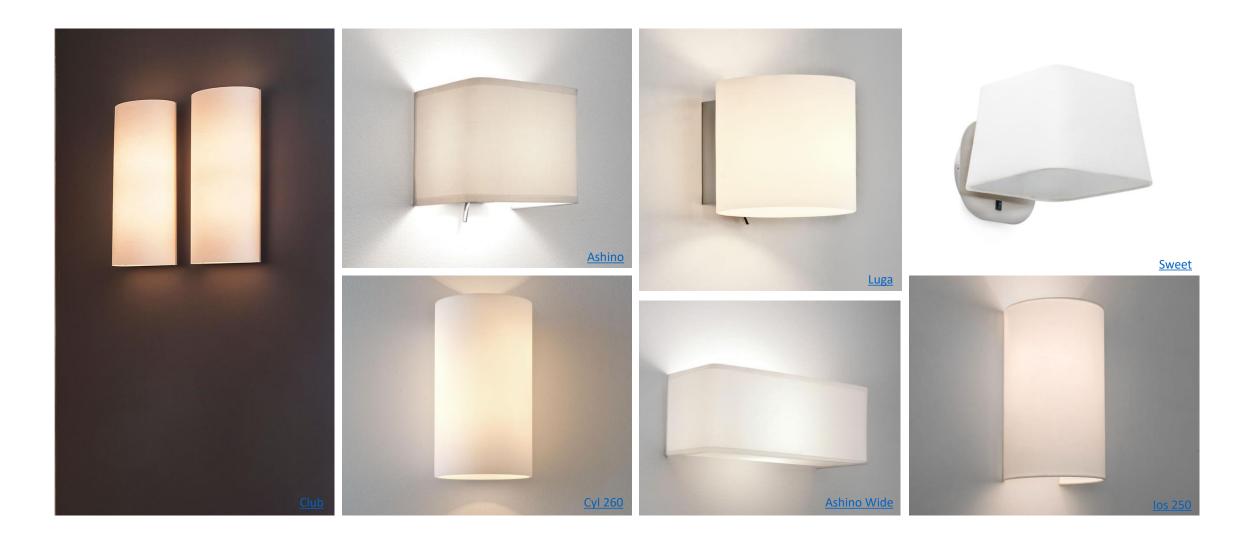

## PLASTER & CERAMIC LIGHTING

### DECORATIVE LIGHTING

<u>Atlantis</u>

Carmel Grande Rectangle

<u>Roma</u>

<u>Bramah</u>

Jeeves