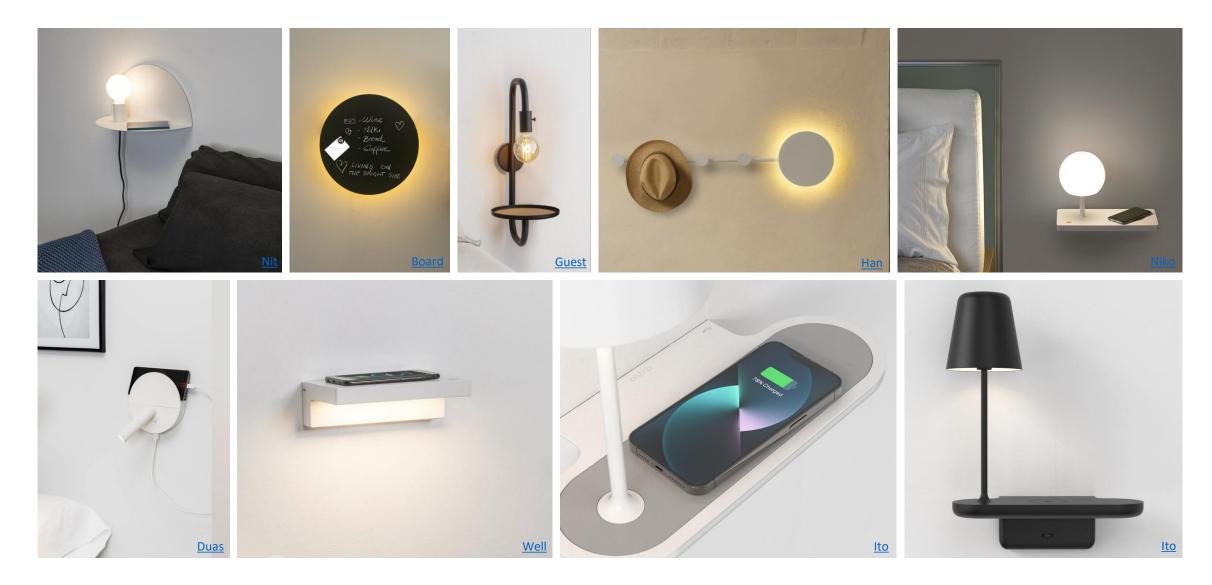

## INDOOR LIGHTING





<u>Sestessa</u>







## PLASTER & CERAMIC LIGHTING





### DECORATIVE LIGHTING









































<u>Atlantis</u>



















































Carmel Grande Rectangle





<u>Roma</u>





















<u>Bramah</u>





Jeeves









































# ADJUSTABLE LIGHTING





















Manhattan Ap











<u>Up Ap</u>





<u>Lao 1L</u>

## GOOSENECK LIGHTING





### BEDSIDE READER LIGHTING





















Digit LED II









## MULTI-PURPOSE LIGHTING



#### PICTURE LIGHTING



Apuane 1124.2

Nilo 90

Sparta 900 LED

Linea

<u>Vinci 1170</u>





Danubio 395



<u>Padova</u>





















# SPOT LIGHTING





## SUSPENDED WALL LIGHTING









# STRIP LIGHTING













# RATED IP44 LIGHTING







a 500 Led







#### MARKER LIGHTING



#### IP20 INTEGRATED LIGHTING







#### BATHROOM LIGHTING



















Beauville with Glass Shade





#### BATHROOM TASK LIGHTING



# IP54 INTEGRATED LIGHTING



#### OUTDOOR LIGHTING



















<u>Montparnasse</u>





<u>Cabo</u>





<u>Borda</u>















# Stay in touch

- NSW, ACT
- E: sydney@enlightened-living.com.au
- p: <u>(02) 9318 0833</u>
- QLD, NT
- E: brisbane@enlightened-living.com.au
- p: (07) 3100 8842
- Showroom:
- 232 Arthur Street, Teneriffe, QLD 40