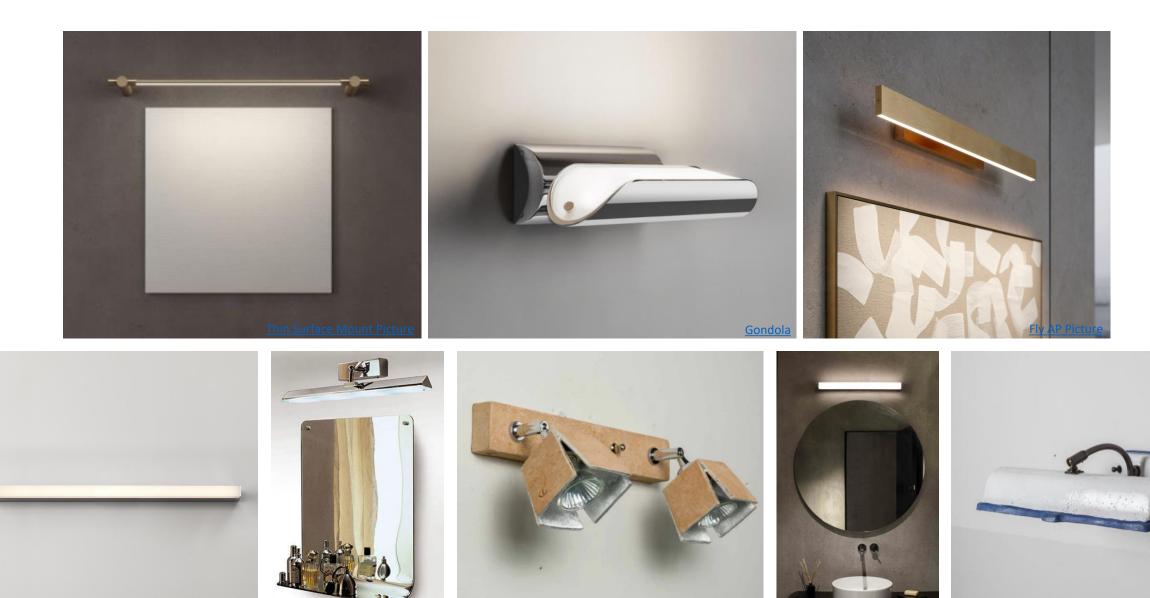

#### PICTURE LIGHTING

Apuane 1124.2

Nilo 90

Sparta 900 LED

Linea

<u>Vinci 1170</u>

Danubio 395

<u>Padova</u>