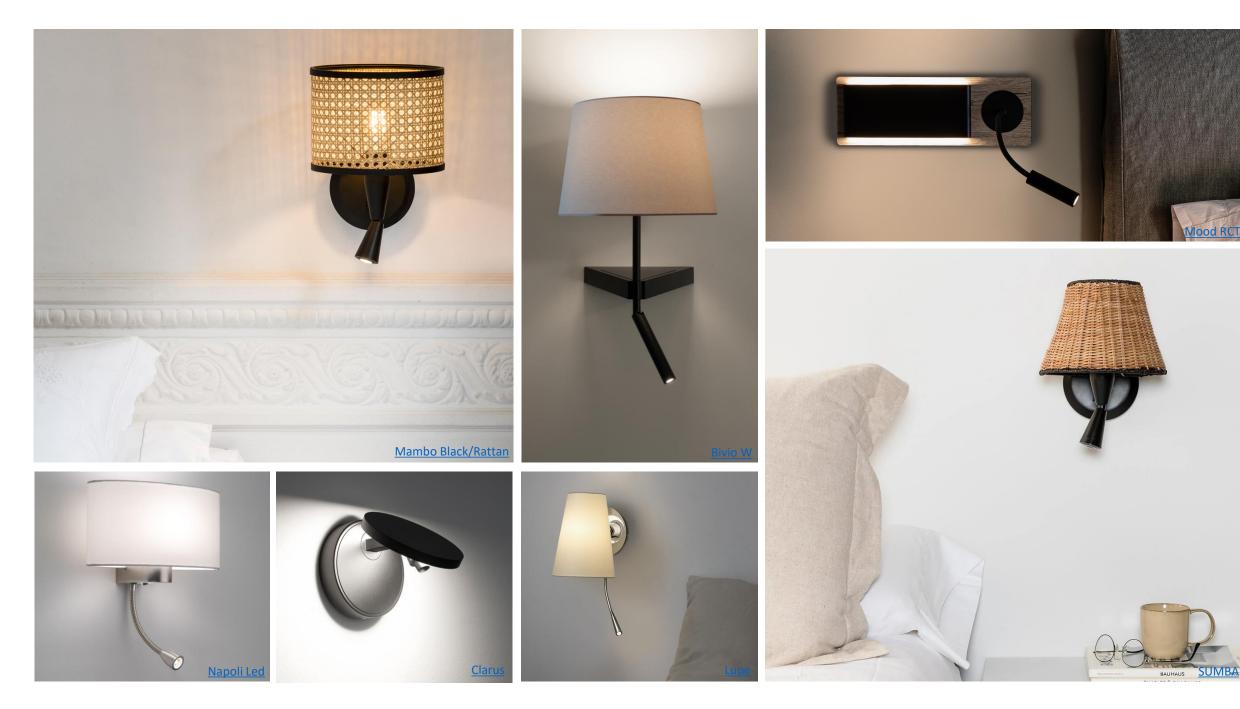

## INDOOR LIGHTING





<u>Sestessa</u>







## PLASTER & CERAMIC LIGHTING





### DECORATIVE LIGHTING









































<u>Atlantis</u>



















































Carmel Grande Rectangle





<u>Roma</u>





















<u>Bramah</u>





Jeeves









































# ADJUSTABLE LIGHTING





















Manhattan Ap











<u>Up Ap</u>





<u>Lao 1L</u>

## GOOSENECK LIGHTING





### BEDSIDE READER LIGHTING





















Digit LED II









## MULTI-PURPOSE LIGHTING



#### PICTURE LIGHTING



Apuane 1124.2

Nilo 90

Sparta 900 LED

Linea

<u>Vinci 1170</u>





Danubio 395



<u>Padova</u>





















# SPOT LIGHTING





## SUSPENDED WALL LIGHTING









# STRIP LIGHTING













# RATED IP44 LIGHTING







a 500 Led







#### MARKER LIGHTING



#### IP20 INTEGRATED LIGHTING







#### BATHROOM LIGHTING



















Beauville with Glass Shade





#### BATHROOM TASK LIGHTING



# IP54 INTEGRATED LIGHTING



#### OUTDOOR LIGHTING



















<u>Montparnasse</u>





<u>Cabo</u>





<u>Borda</u>















# Stay in touch

- NSW, ACT
- E: sydney@enlightened-living.com.au
- p: <u>(02) 9318 0833</u>
- QLD, NT
- E: brisbane@enlightened-living.com.au
- p