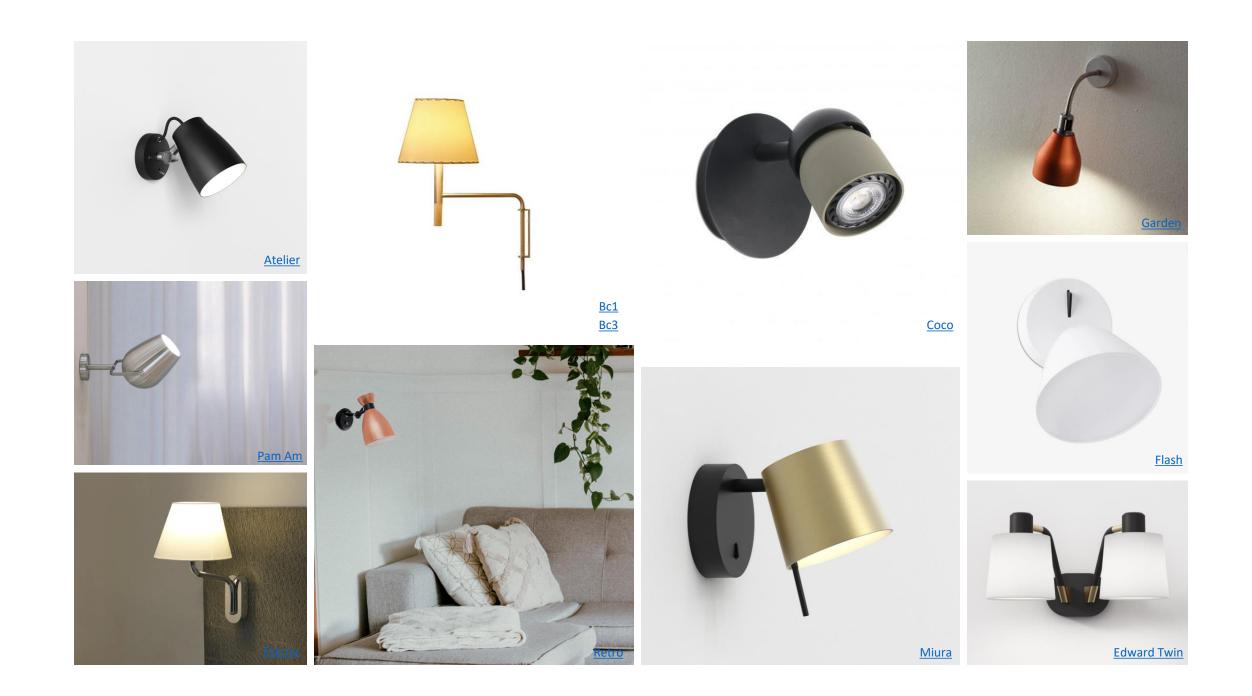

## INDOOR LIGHTING





<u>Sestessa</u>







## PLASTER & CERAMIC LIGHTING





### DECORATIVE LIGHTING









































<u>Atlantis</u>



















































Carmel Grande Rectangle





<u>Roma</u>





















<u>Bramah</u>





Jeeves









































# ADJUSTABLE LIGHTING





















Manhattan Ap











<u>Up Ap</u>





<u>Lao 1L</u>

## GOOSENECK LIGHTING





### BEDSIDE READER LIGHTING





















Digit LED II









## MULTI-PURPOSE LIGHTING



#### PICTURE LIGHTING



Apuane 1124.2

Nilo 90

Sparta 900 LED

Linea

<u>Vinci 1170</u>





Danubio 395



<u>Padova</u>





















# SPOT LIGHTING





## SUSPENDED WALL LIGHTING









# STRIP LIGHTING













# RATED IP44 LIGHTING







a 500 Led







#### MARKER LIGHTING



#### IP20 INTEGRATED LIGHTING







#### BATHROOM LIGHTING



















Beauville with Glass Shade





#### BATHROOM TASK LIGHTING



# IP54 INTEGRATED LIGHTING



#### OUTDOOR LIGHTING



















<u>Montparnasse</u>





<u>Cabo</u>





<u>Borda</u>















# Stay in touch

- NSW, ACT
- E: sydney@enlight