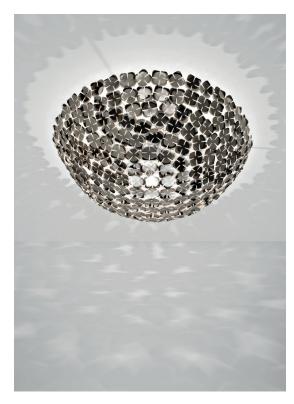

### Canopy |

Recalling the natural beauty of a flower, Orten'zia hand-soldered "petals" emanate a unique glow, immersing the entire room in a glimmering light. An organic radiance is created through light and shadow, planting a garden within the room. Available in either nickel or gold plated, the orten'zia's elegant form complements its dramatic light. Design Bruno Rainaldi.