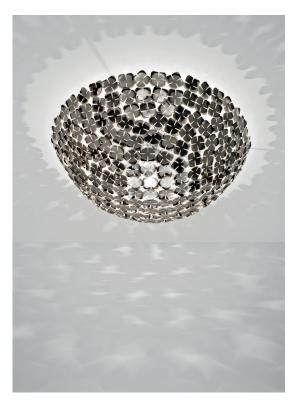

### Canopy |

Recalling the natural beauty of a flower, Orten'zia hand-soldered "petals" emanate a unique glow, immersing the entire room in a glimmering light. An organic radiance is created through light and shadow, planting a garden within the room. Available in either nickel or gold plated, the orten'zia's elegant form complements its dramatic light. Design Bruno Rainaldi.