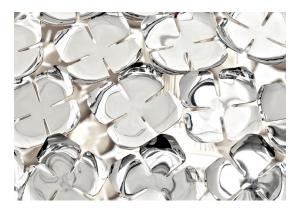

### Canopy |

Recalling the natural beauty of a flower, Orten'zia hand-soldered "petals" emanate a unique glow, immersing the entire room in a glimmering light. An organic radiance is created through light and shadow, planting a garden within the room. Available in either nickel or gold plated, the orten'zia's elegant form complements its dramatic light. Design Bruno Rainaldi.