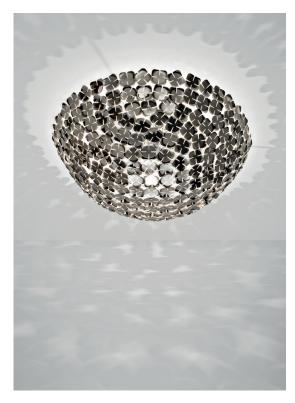

### Canopy |

Recalling the natural beauty of a flower, Orten'zia hand-soldered "petals" emanate a unique glow, immersing the entire room in a glimmering light. An organic radiance is created through light and shadow, planting a garden within the room. Available in either nickel or gold plated, the orten'zia's elegant form complements its dramatic light. Design Bruno Rainaldi.

Recalling the natural beauty of a flower, Orten'zia handsoldered "petals" emanate a unique glow, immersing the entire room in a glimmering light. An organic radiance is created through light and shadow, planting a garden within the room. Available in either nickel or gold plated, the orten'zia's elegant form complements its dramatic light. Design Bruno Rainaldi.

### Canopy |

Recalling the natural beauty of a flower, Orten'zia handsoldered "petals" emanate a unique glow, immersing the entire room in a glimmering light. An organic radiance is created through light and shadow, planting a garden within the room. Available in either nickel or gold plated, the orten'zia's elegant form complements its dramatic light. Design Bruno Rainaldi.