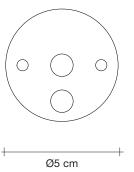

### Type Ceiling lamp/Wall sconce

Materials Metal

#### Finishes Code

Nickel 0M57L E7 C8

Gold 0M57L H8 C8

#### Light Source 230-240V ~ 50/60Hz

HALOGEN 33W G9

LED 3W G9

Dimmable with all systems