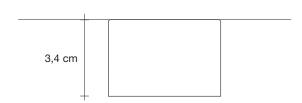

#### Finishes Code

Nickel 0M44L E7 C8

Gold 0M44L H8 C8

Light Source | 230-240V ~ 50/60Hz

HALOGEN 120W R7s

O Dimmable with all systems

Canopy |

4,2 cm