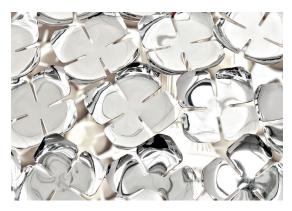

### Canopy |

Recalling the natural beauty of a flower, Orten'zia hand-soldered "petals" emanate a unique glow, immersing the entire room in a glimmering light. An organic radiance is created through light and shadow, planting a garden within the room. Available in either nickel or gold plated, the orten'zia's elegant form complements its dramatic light. Design Bruno Rainaldi.