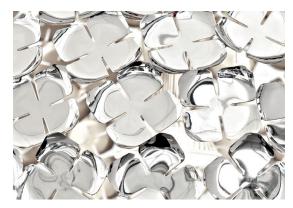

### Canopy |

Recalling the natural beauty of a flower, Orten'zia hand-soldered "petals" emanate a unique glow, immersing the entire room in a glimmering light. An organic radiance is created through light and shadow, planting a garden within the room. Available in either nickel or gold plated, the orten'zia's elegant form complements its dramatic light. Design Bruno Rainaldi.