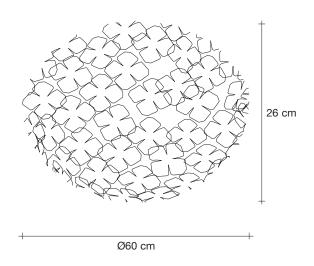

### Canopy |

Recalling the natural beauty of a flower, Orten'zia hand-soldered "petals" emanate a unique glow, immersing the entire room in a glimmering light. An organic radiance is created through light and shadow, planting a garden within the room. Available in either nickel or gold plated, the orten'zia's elegant form complements its dramatic light. Design Bruno Rainaldi.