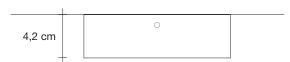

#### Finishes Code

Nickel 0M44L E7 C8

Gold 0M44L H8 C8

Light Source | 230-240V ~ 50/60Hz

HALOGEN 120W R7s

O Dimmable with all systems

Canopy |

4,2 cm