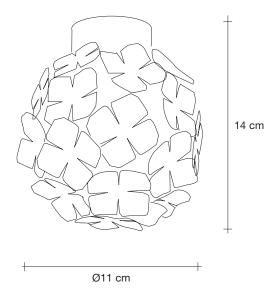

#### Finishes Code

Nickel 0M44L E7 C8

Gold 0M44L H8 C8

Light Source | 230-240V ~ 50/60Hz

HALOGEN 120W R7s

O Dimmable with all systems

Canopy |

4,2 cm