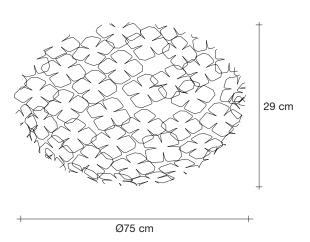

#### Finishes Code

Nickel 0M44L E7 C8

Gold 0M44L H8 C8

Light Source | 230-240V ~ 50/60Hz

HALOGEN 120W R7s

O Dimmable with all systems

Canopy |

4,2 cm