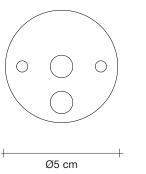

design Bruno Rainaldi terzani.com







### Type Ceiling lamp/Wall sconce

Materials Metal

#### Finishes Code



Nickel 0M57L E7 C8



Gold 0M57L H8 C8







#### Light Source 230-240V ~ 50/60Hz



HALOGEN 33W G9

LED 3W G9

Dimmable with all systems

### Canopy |





Recalling the natural beauty of a flower, Orten'zia hand-soldered "petals" emanate a unique glow, immersing the entire room in a glimmering light. An organic radiance is created through light and shadow, planting a garden within the room. Available in either nickel or gold plated, the orten'zia's elegant form complements its dramatic light. Design Bruno Rainaldi.







design Bruno Rainaldi terzani.com







Type Ceiling lamp

Materials Metal

#### Finishes Code



Nickel 0M85L E7 C8



Gold 0M85L H8 C8

#### Body |





Light Source 230-240V ~ 50/60Hz



HALOGEN 33W G9



LED 3W G9

Dimmable with all systems

### Canopy |





Recalling the natural beauty of a flower, Orten'zia hand-soldered "petals" emanate a unique glow, immersing the entire room in a glimmering light. An organic ra