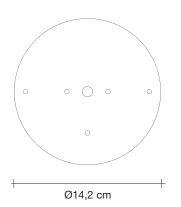

#### Finishes Code

Nickel 0M44L E7 C8

Gold 0M44L H8 C8

Light Source | 230-240V ~ 50/60Hz

HALOGEN 120W R7s

O Dimmable with all systems

Canopy |

4,2 cm