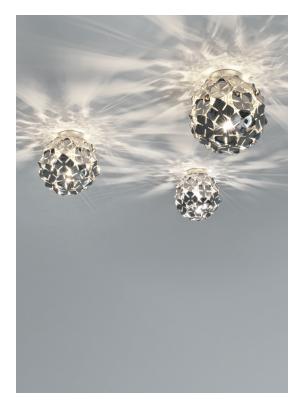

### Canopy |

Recalling the natural beauty of a flower, Orten'zia hand-soldered "petals" emanate a unique glow, immersing the entire room in a glimmering light. An organic radiance is created through light and shadow, planting a garden within the room. Available in either nickel or gold plated, the orten'zia's elegant form complements its dramatic light. Design Bruno Rainaldi.