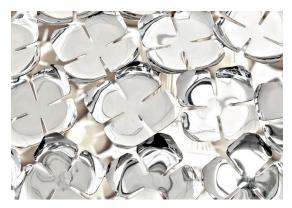

### Canopy |

Recalling the natural beauty of a flower, Orten'zia hand-soldered "petals" emanate a unique glow, immersing the entire room in a glimmering light. An organic radiance is created through light and shadow, planting a garden within the room. Available in either nickel or gold plated, the orten'zia's elegant form complements its dramatic light. Design Bruno Rainaldi.