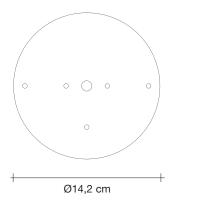

#### Finishes Code

Nickel 0M44L E7 C8

Gold 0M44L H8 C8

Light Source | 230-240V ~ 50/60Hz

HALOGEN 120W R7s

O Dimmable with all systems

Canopy |

4,2 cm