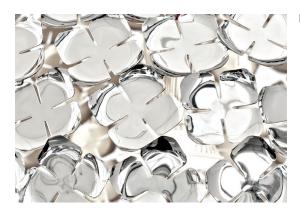

### Canopy |

Recalling the natural beauty of a flower, Orten'zia hand-soldered "petals" emanate a unique glow, immersing the entire room in a glimmering light. An organic radiance is created through light and shadow, planting a garden within the room. Available in either nickel or gold plated, the orten'zia's elegant form complements its dramatic light. Design Bruno Rainaldi.