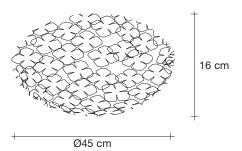

### Canopy |

Recalling the natural beauty of a flower, Orten'zia hand-soldered "petals" emanate a unique glow, immersing the entire room in a glimmering light. An organic radiance is created through light and shadow, planting a garden within the room. Available in either nickel or gold plated, the orten'zia's elegant form complements its dramatic light. Design Bruno Rainaldi.