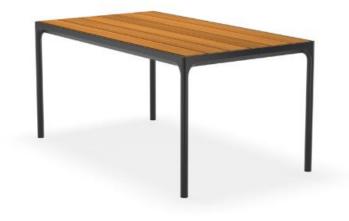

## FOUR DINING TABLE

BLACK POWDER COATED ALUMINUM

H:74 x W:90 x L:160

A dining table with a top and four legs – that is what you get in FOUR, no matter which size you choose. The special developed extruded profile in the table frame make FOUR a remarkable strong table. Comes in 4 different sizes with table top in bamboo. Legs in powder coated black aluminium.

DIMENSIONS: H:74 x W:90 x D:160 cm

MATERIALS: Frame: Powder coated black aluminum Table top: Bamboo lamellas or black

DESIGNED BY: Henrik Pedersen

Other Sizes Available

H:74 x W:90 x L:90

H:74 x W:90 x L:210