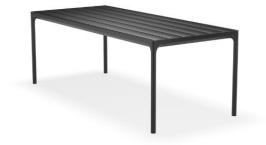

## FOUR DINING TABLE

BLACK POWDER COATED ALUMINUM

H:74 x W:90 x L:160

A dining table with a top and four legs – that is what you get in FOUR, no matter which size you choose. The special developed extruded profile in the table frame make FOUR a remarkable strong table. Comes in 4 different sizes with table top in bamboo. Legs in powder coated black aluminium.

DIMENSIONS: H:74 x W:90 x D:160 cm

MATERIALS: Frame: Powder coated black aluminum Table top: Bamboo lamellas or black

DESIGNED BY: Henrik Pedersen

Other Sizes Available

H:74 x W:90 x L:90

H:74 x W:90 x L:210