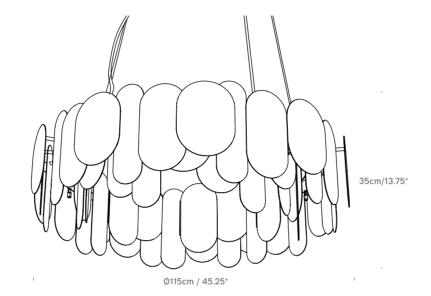

## innermosit

Panel 75 UK/EU PP079140XX USA PP079340XX

| roduct Category | Pendant                       | Recommended Bulb                                                                       | Color     |             |               |
|-----------------|-------------------------------|----------------------------------------------------------------------------------------|-----------|-------------|---------------|
| 1aterial        | Stainles Steel                | LED G9 dimmable bulb up to 500 lumen output and colour temperature from 2200K to 2700K | 04 -Stair | nless Steel | 10 -Bronze    |
| able            | 4m Clear PVC Cable            |                                                                                        |           |             | TO -Bronze    |
| eiling Rose     | Colour matches pendant colour |                                                                                        | 30 -Brass |             | 31 -Gun Metal |