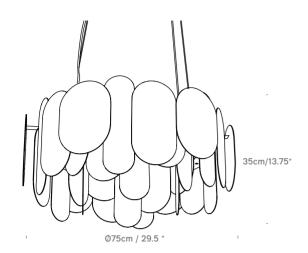

## innermosit

Panel 75 UK/EU PP079140XX USA PP079340XX

| roduct Category | Pendant                       | Recommended Bulb                                                                       | Color     |             |               |
|-----------------|-------------------------------|----------------------------------------------------------------------------------------|-----------|-------------|---------------|
| 1aterial        | Stainles Steel                | LED G9 dimmable bulb up to 500 lumen output and colour temperature from 2200K to 2700K | 04 -Stair | nless Steel | 10 -Bronze    |
| able            | 4m Clear PVC Cable            |                                                                                        |           |             | TO -Bronze    |
| eiling Rose     | Colour matches pendant colour |                                                                                        | 30 -Brass |             | 31 -Gun Metal |