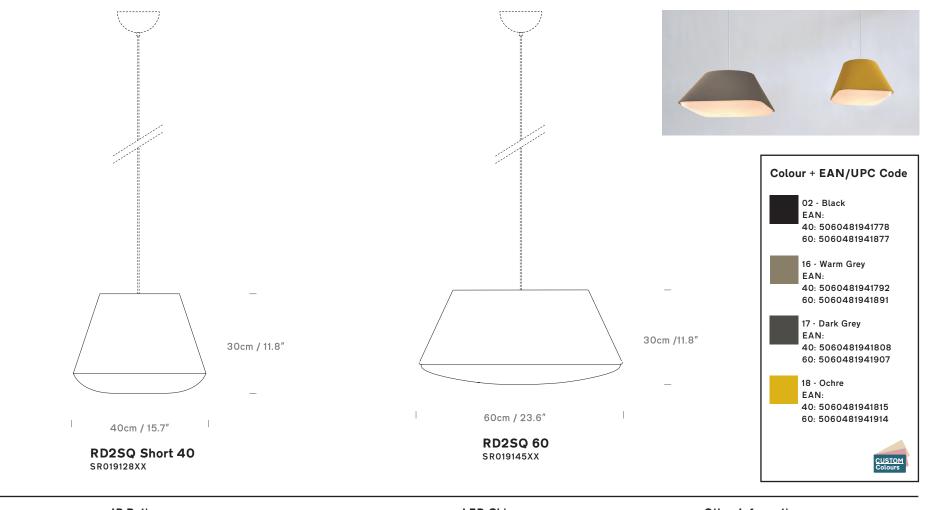

## innermost

by Steve Jones

RD2SQ

| Category    | Pendant / Ceiling Mount Shade Only | IP Rating                | N/A                                                  | LED Chip        | Lamp Dependant          | Other Information                                                                                                                                  |
|-------------|------------------------------------|--------------------------|------------------------------------------------------|-----------------|-------------------------|----------------------------------------------------------------------------------------------------------------------------------------------------|
| Material    | Steel, PVC, Acrylic + Polyester    | Bathroom Zone            | Zone 3                                               | Wattage         | Lamp Dependant          | Supplied as shade only but illustrated with the                                                                                                    |
| Cable       | N/A                                | Weight (Shade Only)      | 40: 1.0KGS                                           | Luminous Flux   | Lamp Dependant          | CAE27 - please add the CAE27/ DropLED. Also<br>available as Table + Floor Lights. Also available<br>as part of our 'Made to Order' range in custom |
| Lightsource | N/A                                |                          | 60: 1.9KGS                                           | Colour Temp     | Lamp Dependant          |                                                                                                                                                    |
| Switched    | N/A                                | Individual Carton Size   | 40: 43cm x 43cm x 30cm                               | CRI             | Lamp Dependant          | fabrics.                                                                                                                                           |
| Class       | N/A                                | Individual Carton Weight | 60: 66cm x 67cm x 33cm<br>40: 1.8 KGS<br>60: 4.8 KGS | Lifetime        | Lamp Dependant          | Smart Compatibility                                                                                                                                |
| F Mark      | Suitable for Mounting on Flammable |                          |                                                      | LDT / IES Files | Not Currently Available | This product is compatible with most Bluetooth/                                                                                                    |
|             | Materials                          | Shipping Carton Size     | This Shade is stackable for multiple shipping        | Dimmable        | Lamp Dependant          | Wifi E27 bulbs. Please contact us about the Tuya +<br>Cassambi options we can offer.                                                               |