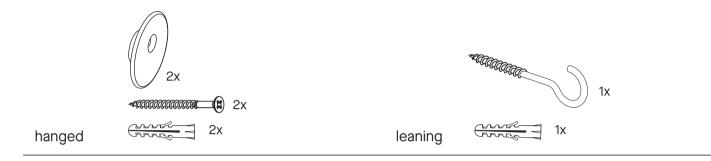

## Scala 3039.394

deknudtmirrors.com | Products | Scala | scroll to INSTRUCTION MANUAL

accessories delivered with the mirror

Hanged:

- remove the chain from the back of the mirror
- drill two hole at the desired height and use provided plugs (only for solid walls)
- hang the mirror vertically or horizontally

Leaning:

- drill a hole at 140cm from the floor, positioned behind the mirror
- install the provided hook
- fix the black protection profiles at the bottom of the mirror frame
- fasten the chain at the back of the mirror to the hook installed